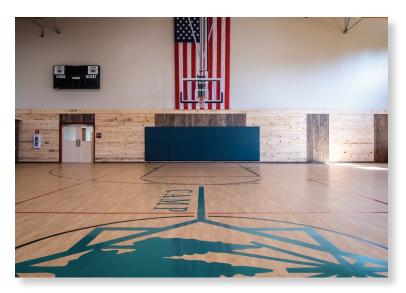

## Holtz Builders, Inc

Owner: Camp Gray

**Designer:** Architectural Design Consultants, Inc.

The Camp Gray Catholic Camp and Retreat Center continues to grow with a new gymnasium that will provide year-round recreation to its guests. The Ark Gymnasium, built by Holtz Builders, Inc., features materials and a color palette that complement the wooded nature that surrounds it. Nestled in the forest, Camp Gray places an importance on environmental stewardship, so preserving the natural environment was an essential part of the project. Pine trees that needed to be removed from the site were used for much of the trim and wainscoting in the gymnasium.