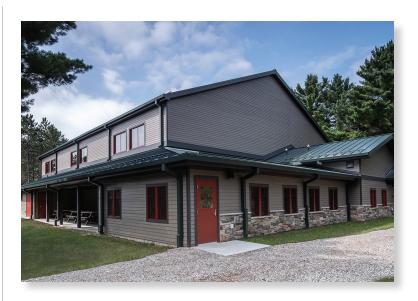

## Camp Gray The Ark - Gymnasium

Reedsburg, WI

## Holtz Builders, Inc

Owner: Camp Gray

**Designer:** Architectural Design Consultants, Inc.

The Camp Gray Catholic Camp and Retreat Center continues to grow with a new gymnasium that will provide year-round recreation to its guests. The Ark Gymnasium, built by Holtz Builders, Inc., features materials and a color palette that complement the wooded nature that surrounds it. Nestled in the forest, Camp Gray places an importance on environmental stewardship, so preserving the natural environment was an essential part of the project. Pine trees that needed to be removed from the site were used for much of the trim and wainscoting in the gymnasium.