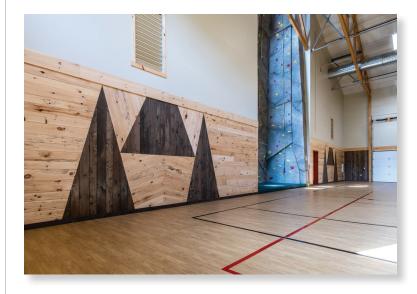

## Holtz Builders, Inc

Owner: Camp Gray

**Designer:** Architectural Design Consultants, Inc.

The Camp Gray Catholic Camp and Retreat Center continues to grow with a new gymnasium that will provide year-round recreation to its guests. The Ark Gymnasium, built by Holtz Builders, Inc., features materials and a color palette that complement the wooded nature that surrounds it. Nestled in the forest, Camp Gray places an importance on environmental stewardship, so preserving the natural environment was an essential part of the project. Pine trees that needed to be removed from the site were used for much of the trim and wainscoting in the gymnasium.