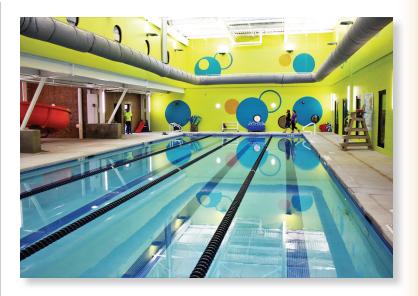

## **Corporate Contractors, Inc.**

**Owner:** Stateline Family YMCA

**Designer:** Zimmerman Architectural Studios, Inc.

The CCI build team successfully completed a challenging transformation of a former 80,000-square-foot riverfront manufacturing site in Beloit into the Stateline Family YMCA athletic facility. The Ironworks building's gritty industrial character was methodically preserved, and state-of-the-art amenities created an \$11 million, one-of-a-kind sports center. The facility features an indoor waterpark with three pool areas and whirlpool, childcare facilities, a basketball court, racquetball courts, three locker rooms, exercise rooms, a second-floor rubber running track, fitness center, weight room and administrative office areas. Not one area remained untouched by the transformation.