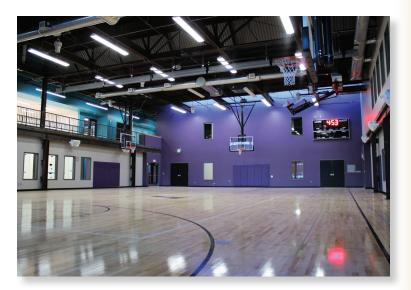

## **Corporate Contractors, Inc.**

**Owner:** Stateline Family YMCA

**Designer:** Zimmerman Architectural Studios, Inc.

The CCI build team successfully completed a challenging transformation of a former 80,000-square-foot riverfront manufacturing site in Beloit into the Stateline Family YMCA athletic facility. The Ironworks building's gritty industrial character was methodically preserved, and state-of-the-art amenities created an \$11 million, one-of-a-kind sports center. The facility features an indoor waterpark with three pool areas and whirlpool, childcare facilities, a basketball court, racquetball courts, three locker rooms, exercise rooms, a second-floor rubber running track, fitness center, weight room and administrative office areas. Not one area remained untouched by the transformation.