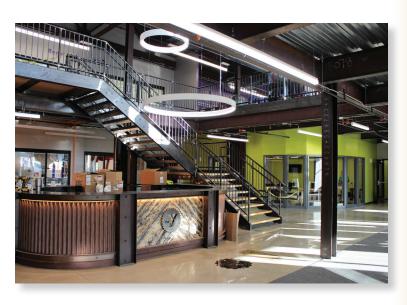

## **Corporate Contractors, Inc.**

**Owner:** Stateline Family YMCA

**Designer:** Zimmerman Architectural Studios, Inc.

The CCI build team successfully completed a challenging transformation of a former 80,000-square-foot riverfront manufacturing site in Beloit into the Stateline Family YMCA athletic facility. The Ironworks building's gritty industrial character was methodically preserved, and state-of-the-art amenities created an \$11 million, one-of-a-kind sports center. The facility features an indoor waterpark with three pool areas and whirlpool, childcare facilities, a basketball court, racquetball courts, three locker rooms, exercise rooms, a second-floor rubber running track, fitness center, weight room and administrative office areas. Not one area remained untouched by the transformation.